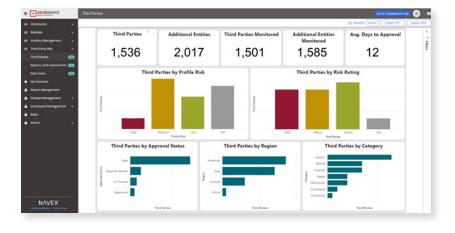

Shed light on the complex web of third-party risks with reports that connect and analyze isolated data sources.

- Compile and analyze all your third-party risk data for insights, lowering your overall risk
- Sort and present third-party risk details, like location and approval status, in clear visual formats
- Stay prepared with instant alerts if priority risks are identified