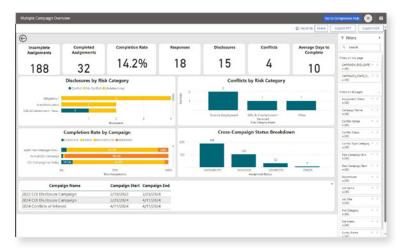

Make disclosures easier to collect and resolve by visualizing patterns across your organization.

- Spot and act on trends in conflicts of interest before they escalate
- Share and dissect COI data by risk area with your team to inform discussions
- Stay aware of how quickly you're solving conflicts, measuring what improves efficiency