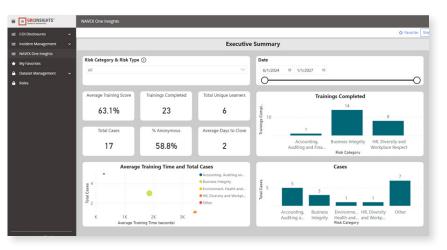

## Tame data chaos with powerful risk and compliance reports

Whistleblowing cases and compliance training completions are displayed in one NAVEX One Insights report, allowing you to compare course effectiveness and submitted cases.

- Offers a high-level overview with insights into risk exposure
- Uses the same risk categories and risk types as the NAVEX Benchmark report to allow you to more easily benchmark your program
- Shows all cases within your organization while safeguarding the privacy details of each case