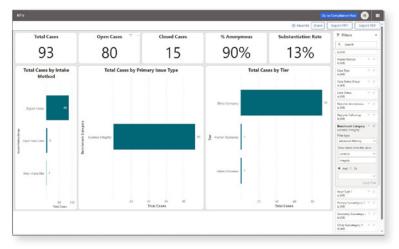

Elevate your whistleblowing metrics and reporting data into dynamic, easy-to-understand reports.

- Find and display crucial whistleblowing metrics, like open and closed cases, in just a few clicks
- See your data in custom GRC reports that speak clearly to your team and stakeholders
- Spot trends and improve program efficiency by holistically analyzing your investigation data